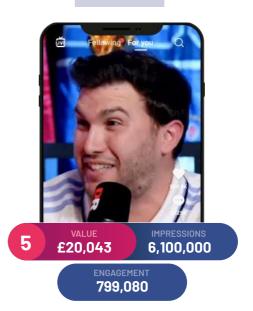

-|-------------|------------|----------|
| TRANSFER DAILY     | 154   | 14,221,710  | 456,595    | £238,234 |
| WATCH ALONGS       | 297   | 18,859,324  | 316,762    | £209,973 |
| FAN CAMS           | 141   | 8,055,804   | 263,030    | £104,143 |
| PLAYER RATINGS     | 92    | 5,413,255   | 157,860    | £84,236  |
| BEST OF ENEMIES    | 52    | 5,312,278   | 237,363    | £78,645  |





#### **MOST VALUABLE POSTS**

Two YouTube videos about European giants in Real Madrid and PSG top the list of most valuable posts

#### JUL 2022 - MAR 2023

#### Real Madrid



**PSG** 



Liverpool



#### **DR Sports Competition**



#### Real Madrid







#### MOST VALUABLE POSTS PER PLATFORM

**JUL 2022 - MAR 2023** 

#### Facebook



#### Instagram



#### **Twitter**



#### YouTube



#### TikTok



# Comparison with Competitive Set





### COMPARISON WITH THE TOP 6 PREMIER LEAGUE FOOTBALL TEAMS

Although with a smaller fan base than the top football teams, GFN is able to generate more value per fan from its social media presence.

|