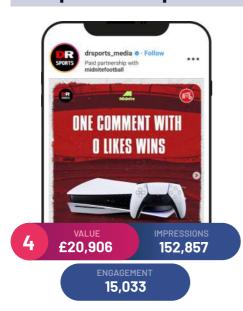

| £141,084 |

#### **Content Series** YouTube Only

**JUL 2022 - MAR 2023** 

| TOP CONTENT SERIES | POSTS | IMPRESSIONS | ENGAGEMENT | VALUE    |
|--------------------|-------|-------------|------------|----------|
| TRANSFER DAILY     | 154   | 14,221,710  | 456,595    | £238,234 |
| WATCH ALONGS       | 297   | 18,859,324  | 316,762    | £209,973 |
| FAN CAMS           | 141   | 8,055,804   | 263,030    | £104,143 |
| PLAYER RATINGS     | 92    | 5,413,255   | 157,860    | £84,236  |
| BEST OF ENEMIES    | 52    | 5,312,278   | 237,363    | £78,645  |





#### **MOST VALUABLE POSTS**

Two YouTube videos about European giants in Real Madrid and PSG top the list of most valuable posts

#### JUL 2022 - MAR 2023

#### Real Madrid



**PSG** 



Liverpool



#### **DR Sports Competition**



#### Real Madrid







#### MOST VALUABLE POSTS PER PLATFORM

**JUL 2022 - MAR 2023** 

#### Facebook



#### Instagram



#### **Twitter**



#### YouTube



#### TikTok



# Comparison with Competitive Set





### COMPARISON WITH THE TOP 6 PREMIER LEAGUE FOOTBALL TEAMS

Although with a smaller fan base than the top football teams, GFN is able to generate more value per fan from its social media presence.

|