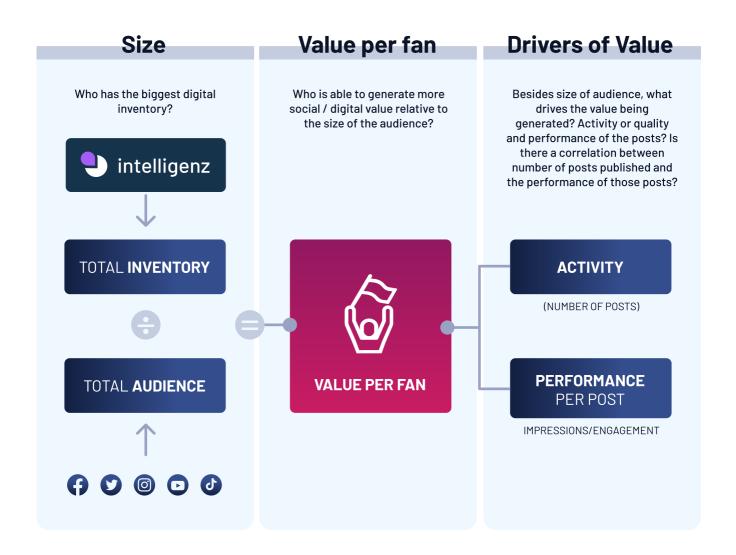

#### What is obtained?

- **EXPOSURE VALUE:** The relative value for each post's reach. This is the price any given brand will pay to get those number of impressions in the market.
- **QUALITATIVE VALUE ADDED:** This is the relative value increase based on the interactions that the post gets due to the rights-holder's prescription.