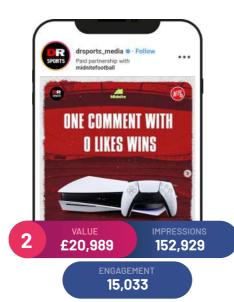

NGAGEMENT | VALUE    |
|--------------------|-------|-------------|------------|----------|
| TRANSFER DAILY     | 154   | 14,221,710  | 456,595    | £238,234 |
| WATCH ALONGS       | 297   | 18,859,324  | 316,762    | £209,973 |
| FAN CAMS           | 141   | 8,055,804   | 263,030    | £104,143 |
| PLAYER RATINGS     | 92    | 5,413,255   | 157,860    | £84,236  |
| BEST OF ENEMIES    | 52    | 5,312,278   | 237,363    | £78,645  |





#### **MOST VALUABLE POSTS**

Two YouTube videos about European giants in Real Madrid and PSG top the list of most valuable posts

#### JUL 2022 - MAR 2023

#### Real Madrid



**PSG** 



Liverpool



#### **DR Sports Competition**



#### Real Madrid







#### MOST VALUABLE POSTS PER PLATFORM

**JUL 2022 - MAR 2023** 

#### Facebook



#### Instagram



#### **Twitter**



#### YouTube



#### TikTok



# Comparison with Competitive Set





### COMPARISON WITH THE TOP 6 PREMIER LEAGUE FOOTBALL TEAMS

Although with a smaller fan base than the top football teams, GFN is able to generate more value per fan from its social media presence.

|