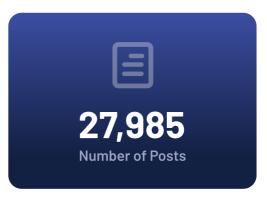

#### JUL 2022 - MAR 2023

|       | FOLLOWERS | IMPRESSIONS   | ENGAGEMENT RATE | VALUE      | VALUE PER<br>FAN |
|-------|-----------|---------------|-----------------|------------|------------------|
|       | 2,053,000 | 230,645,134   | 3.11%           | £3,477,467 | £1.69            |
| 0     | 1,393,389 | 507,668,029   | 9.71%           | £3,014,197 | £2.16            |
| •     | 1,278,897 | 439,260,204   | 2.12%           | £1,516,348 | £1.19            |
| ¥     | 919,708   | 502,114,427   | 1.76%           | £1,167,897 | £1.27            |
| 4     | 841,100   | 211,809,153   | 8.08%           | £628,931   | £0.75            |
| Total | 6,361,103 | 1,695,702,155 | 4.65%           | £8,620,558 | £1.36            |