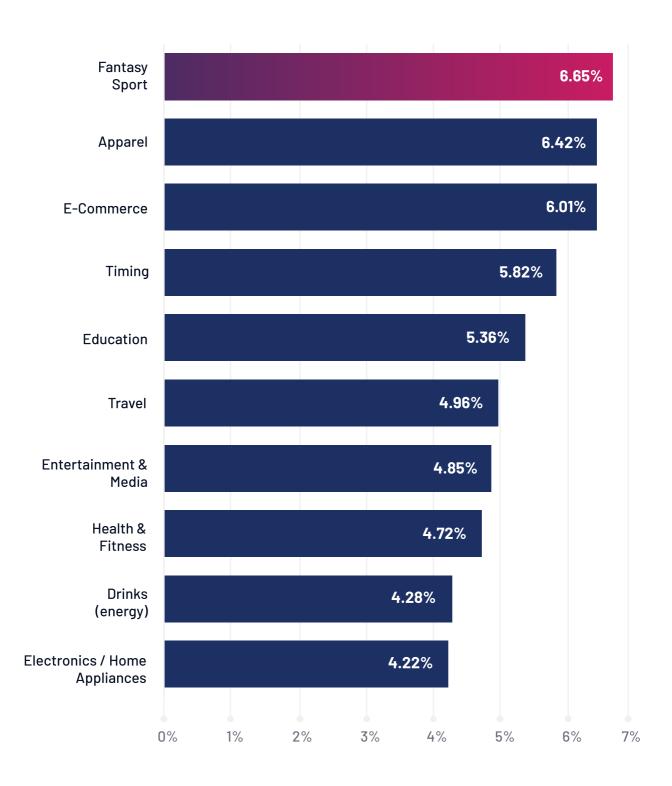

#### **CATEGORY LEVEL VIEW**

Fantasy Sports generate the most engagement from all the categories involved in Sports.