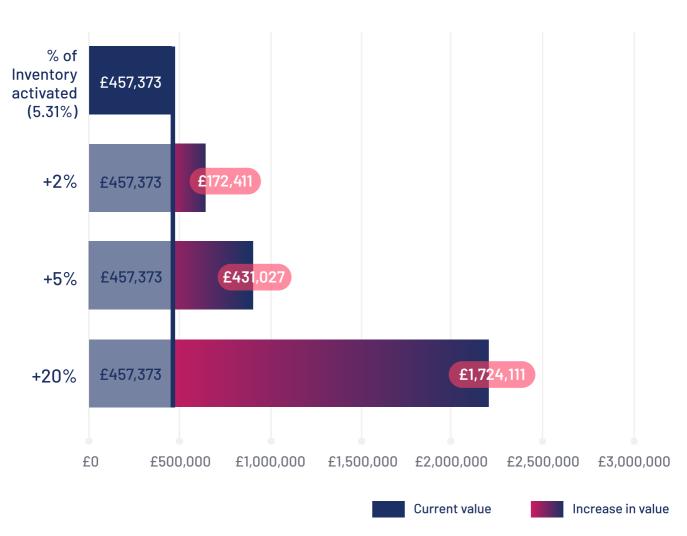

#### **ACTIVATED INVENTORY**

There is a huge potential for GFN to increase the value of their activated inventory which will greatly impact the value being generated.

#### JUL 2022 - MAR 2023