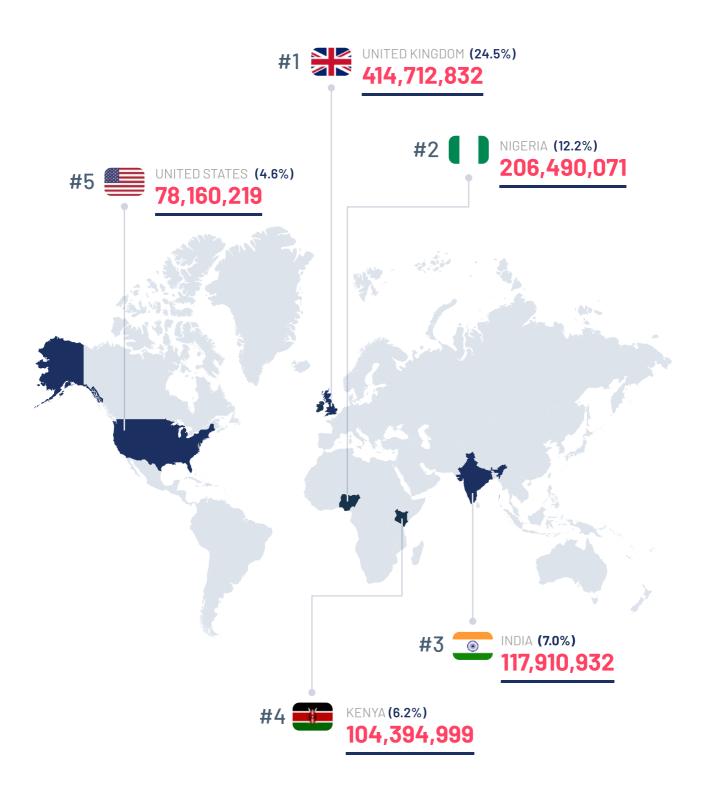

#### **IMPRESSIONS COUNTRY DISTRIBUTION**

**UK** is by far the biggest region for **GFN** but with important reach in other English speaking countries like Nigeria, United States, Kenya or India. Particularly on **Facebook and Instagram, GFN has a significant African audience.** 