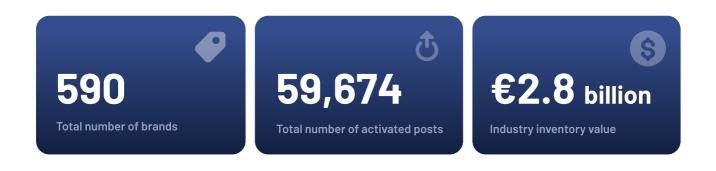

#### INDUSTRY OVERALL PICTURE

There are more than 590 brands activating digitally in sports across the top 25 most followed leagues alone.