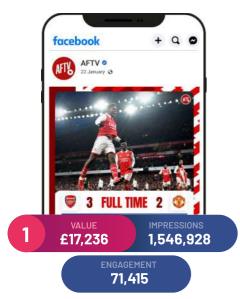

#### **MOST VALUABLE POSTS**

Two YouTube videos about European giants in Real Madrid and PSG top the list of most valuable posts

#### Real Madrid

**PSG** 

Liverpool