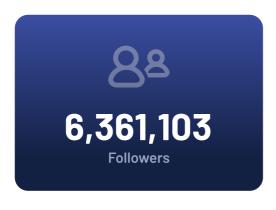

#### Some of the **key takeaways to highlight** include:

- GFN has more than 6M followers across all channels and has generated almost 1.7B impressions between July 2022 and March 2023 representing a 12.07% growth in followers and a 12.43% growth in impressions since last year.
- GFN has generated around £1M in inventory value a month.
- The key demographic for GFN are men between 18-34 years with a significant reach in UK and other English speaking countries.

#### JUL 2022 - MAR 2023

|       | FOLLOWERS | IMPRESSIONS   | ENGAGEMENT RATE | VALUE      | VALUE PER<br>FAN |
|-------|-----------|---------------|-----------------|------------|------------------|
|       | 2,053,000 | 230,645,134   | 3.11%           | £3,477,467 | £1.69            |
| 0     | 1,393,389 | 507,668,029   | 9.71%           | £3,014,197 | £2.16            |
| •     | 1,278,897 | 439,260,204   | 2.12%           | £1,516,348 | £1.19            |
| ¥     | 919,708   | 502,114,427   | 1.76%           | £1,167,897 | £1.27            |
| 4     | 841,100   | 211,809,153   | 8.08%           | £628,931   | £0.75            |
| Total | 6,361,103 | 1,695,702,155 | 4.65%           | £8,620,558 | £1.36            |