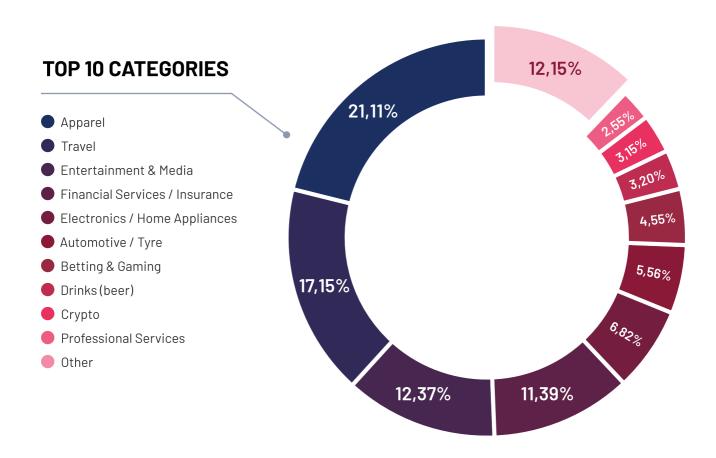

### Brands Industry Overview

#### INDUSTRY OVERALL PICTURE

There are more than 590 brands activating digitally in sports across the top 25 most followed leagues alone.