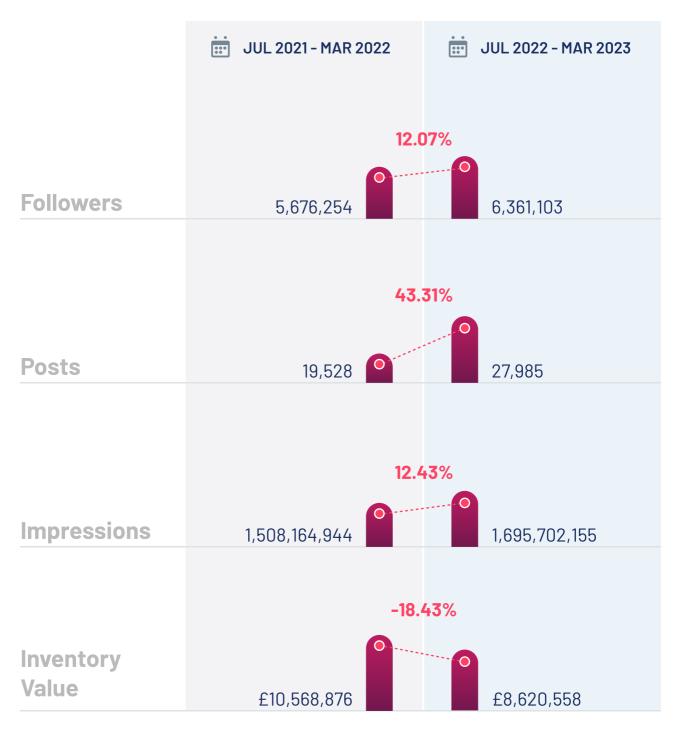

#### **EVOLUTION OF PERFORMANCE**

Compared to the same period last year, GFN has grown 12% in followers and generated 12.4% more impressions, highlighting the increasing relevance of digital channels. The decrease in inventory value is a result of lower CPM's, which is consistent with the overall landscape of the industry due to a weaker advertising market over the last few months.