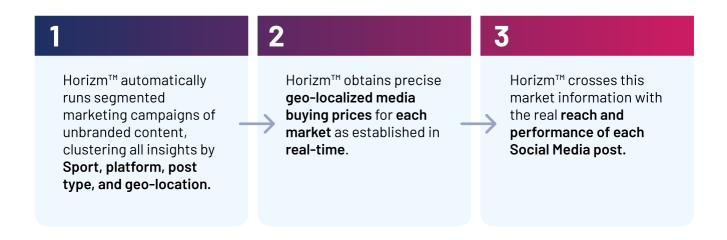

nventory value a month.
- The key demographic for GFN are men between 18-34 years with a significant reach in UK and other English speaking countries.

When **compared with other** football teams, publishers and broadcasters:

- GFN is able to generate more value per fan than the Top 6 Premier League teams and generates more value than the other 14 Premier League teams.
- GFN compares closely with the big publishers and broadcasters in some of the key metrics of engagement and value per fan while relying in its own original content without the need to pay for rights fees.

This report uses the power of Horizm's platform and the rigour of its analytics to analysed the performance of GFN, its key competitors and the overall industry.





#### **VALUATION OVERVIEW**

#### How does it work?



#### What is obtained?

- **EXPOSURE VALUE:** The relative value for each post's reach. This is the price any given brand will pay to get those number of impressions in the market.
- **QUALITATIVE VALUE ADDED:** This is the relative value increase based on the interactions that the post gets due to the rights-holder's prescription.





#### **APPROACH**

Below we outline the approach of these different areas:





#### **HORIZM PARTNERS INCLUDE...**



















































"We are so happy with everything about Horizm. It's made my job ten times easier overnight, the platform has enabled new types of analysis which have added significant strategic insight. We've been able to identify which platforms drive the most values for partners adjusting our content stra