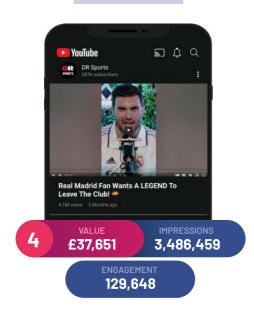

#### **MOST VALUABLE POSTS**

Two YouTube videos about European giants in Real Madrid and PSG top the list of most valuable posts

#### Real Madrid

**PSG** 

Liverpool