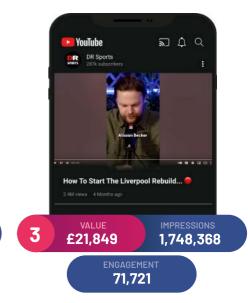

#### **MOST VALUABLE POSTS**

Two YouTube videos about European giants in Real Madrid and PSG top the list of most valuable posts

#### Real Madrid

**PSG** 

Liverpool