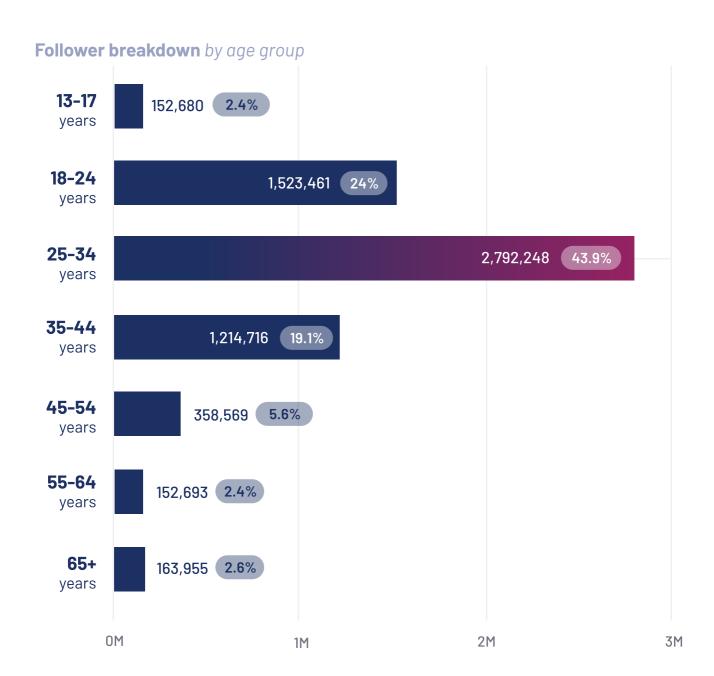

#### **FOLLOWER DEMOGRAPHICS**

The key demographic for GFN are men between 18-34 years.