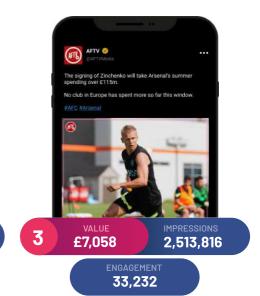

#### **MOST VALUABLE POSTS**

Two YouTube videos about European giants in Real Madrid and PSG top the list of most valuable posts

#### Real Madrid

**PSG** 

Liverpool