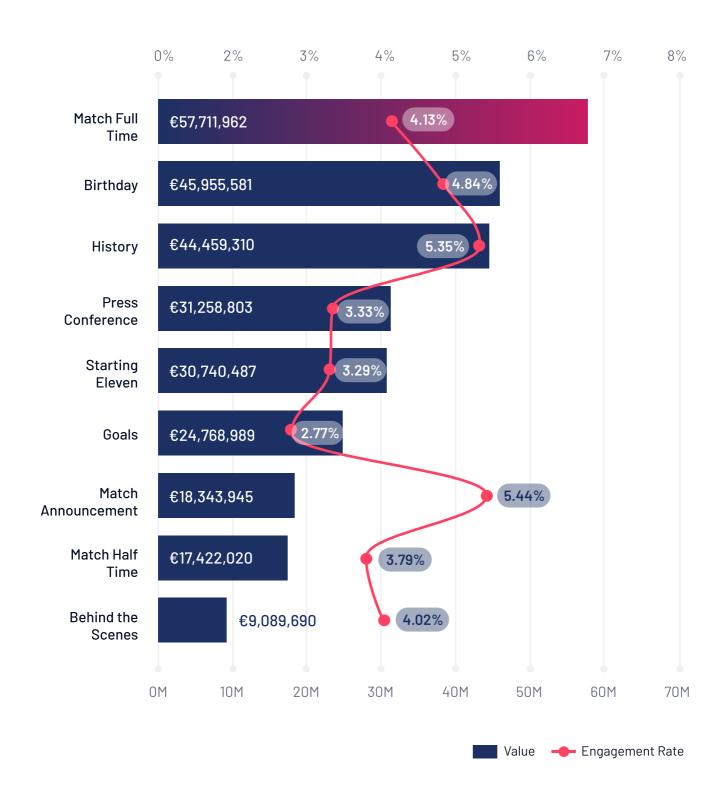

#### **CONTENT LEVEL VIEW**

In terms of what type of content generates more value, it continues to be all about the end product. Match full time is the most valuable piece of content.