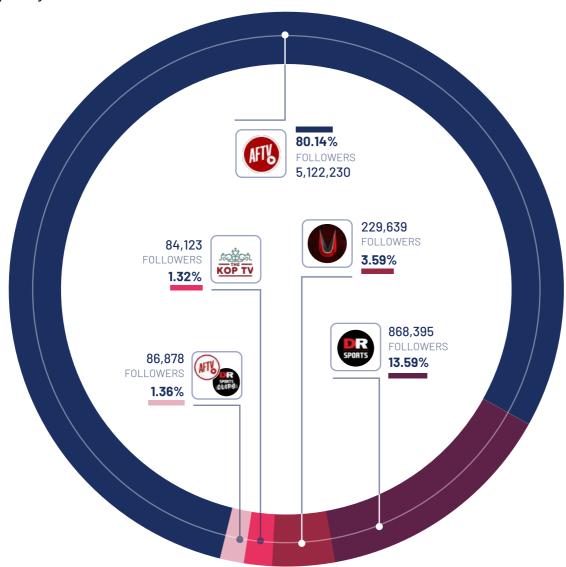

#### **SECTION INFORMATION**

AFTV represents the vast majority of the GFN followers comprising more than 80%, with DR Sports coming second.

\*The percentages are the share of GFN's total follower base

#### Follower Growth by Section

| SECTION                     | OCTOBER 2022 | MARCH 2023 | GROWTH % | CHANNEL START DATE |
|-----------------------------|--------------|------------|----------|--------------------|
| AFTV                        | 4,455,581    | 5,122,230  | 14.96%   | OCTOBER 2012       |
| DR SPORTS                   | 538,501      | 868,395    | 61.26%   | FEBRUARY 2021      |
| UNITED VIEW                 | 168,868      | 229,639    | 35.99%   | JUNE 2021          |
| THE KOP TV                  | 43,876       | 84,123     | 91.73%   | JANUARY 2020       |
| AFTV XTRA & DR SPORTS CLIPS | 46,900       | 86,878     | 18.98%   | JUL '21 & JAN'22   |